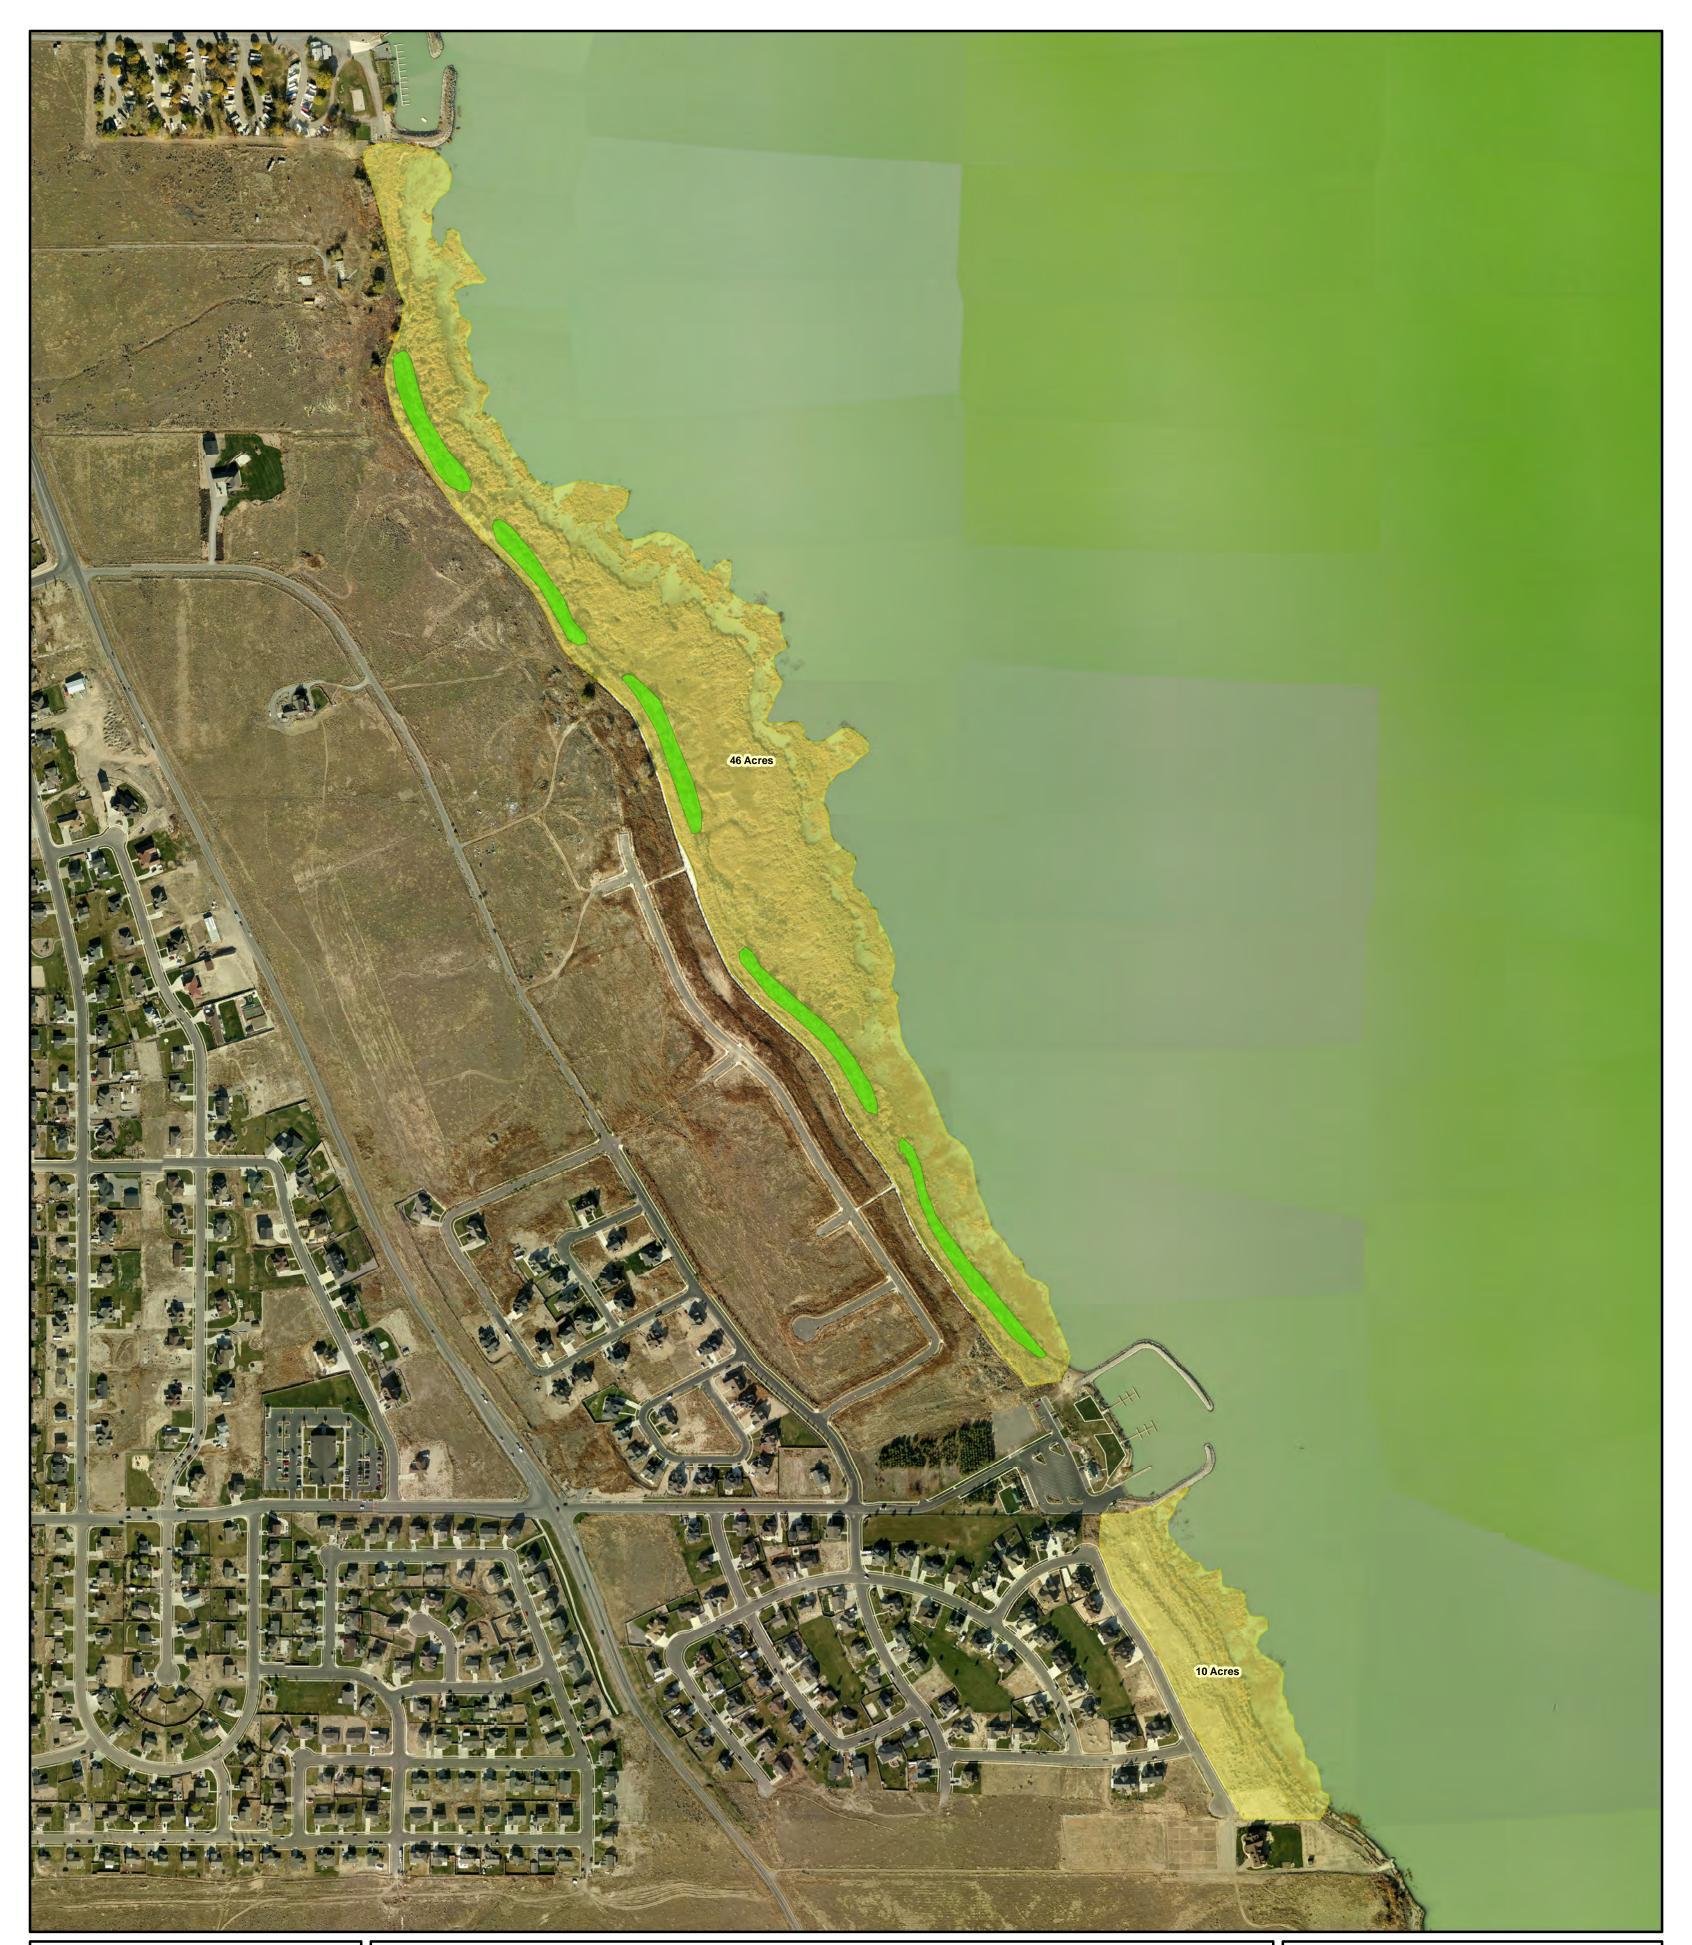

Utah Lake Shoreline Restoration

3 Year Plan Saratoga Springs Area Spray Area - Fall 2011 - 258 Acres
Native Species Restoration - 2012 - 1.6 Acres
Tamarisk/Russian Olive Removal - 6.6 Acres
Re-establish Fire Break - Spring 2011