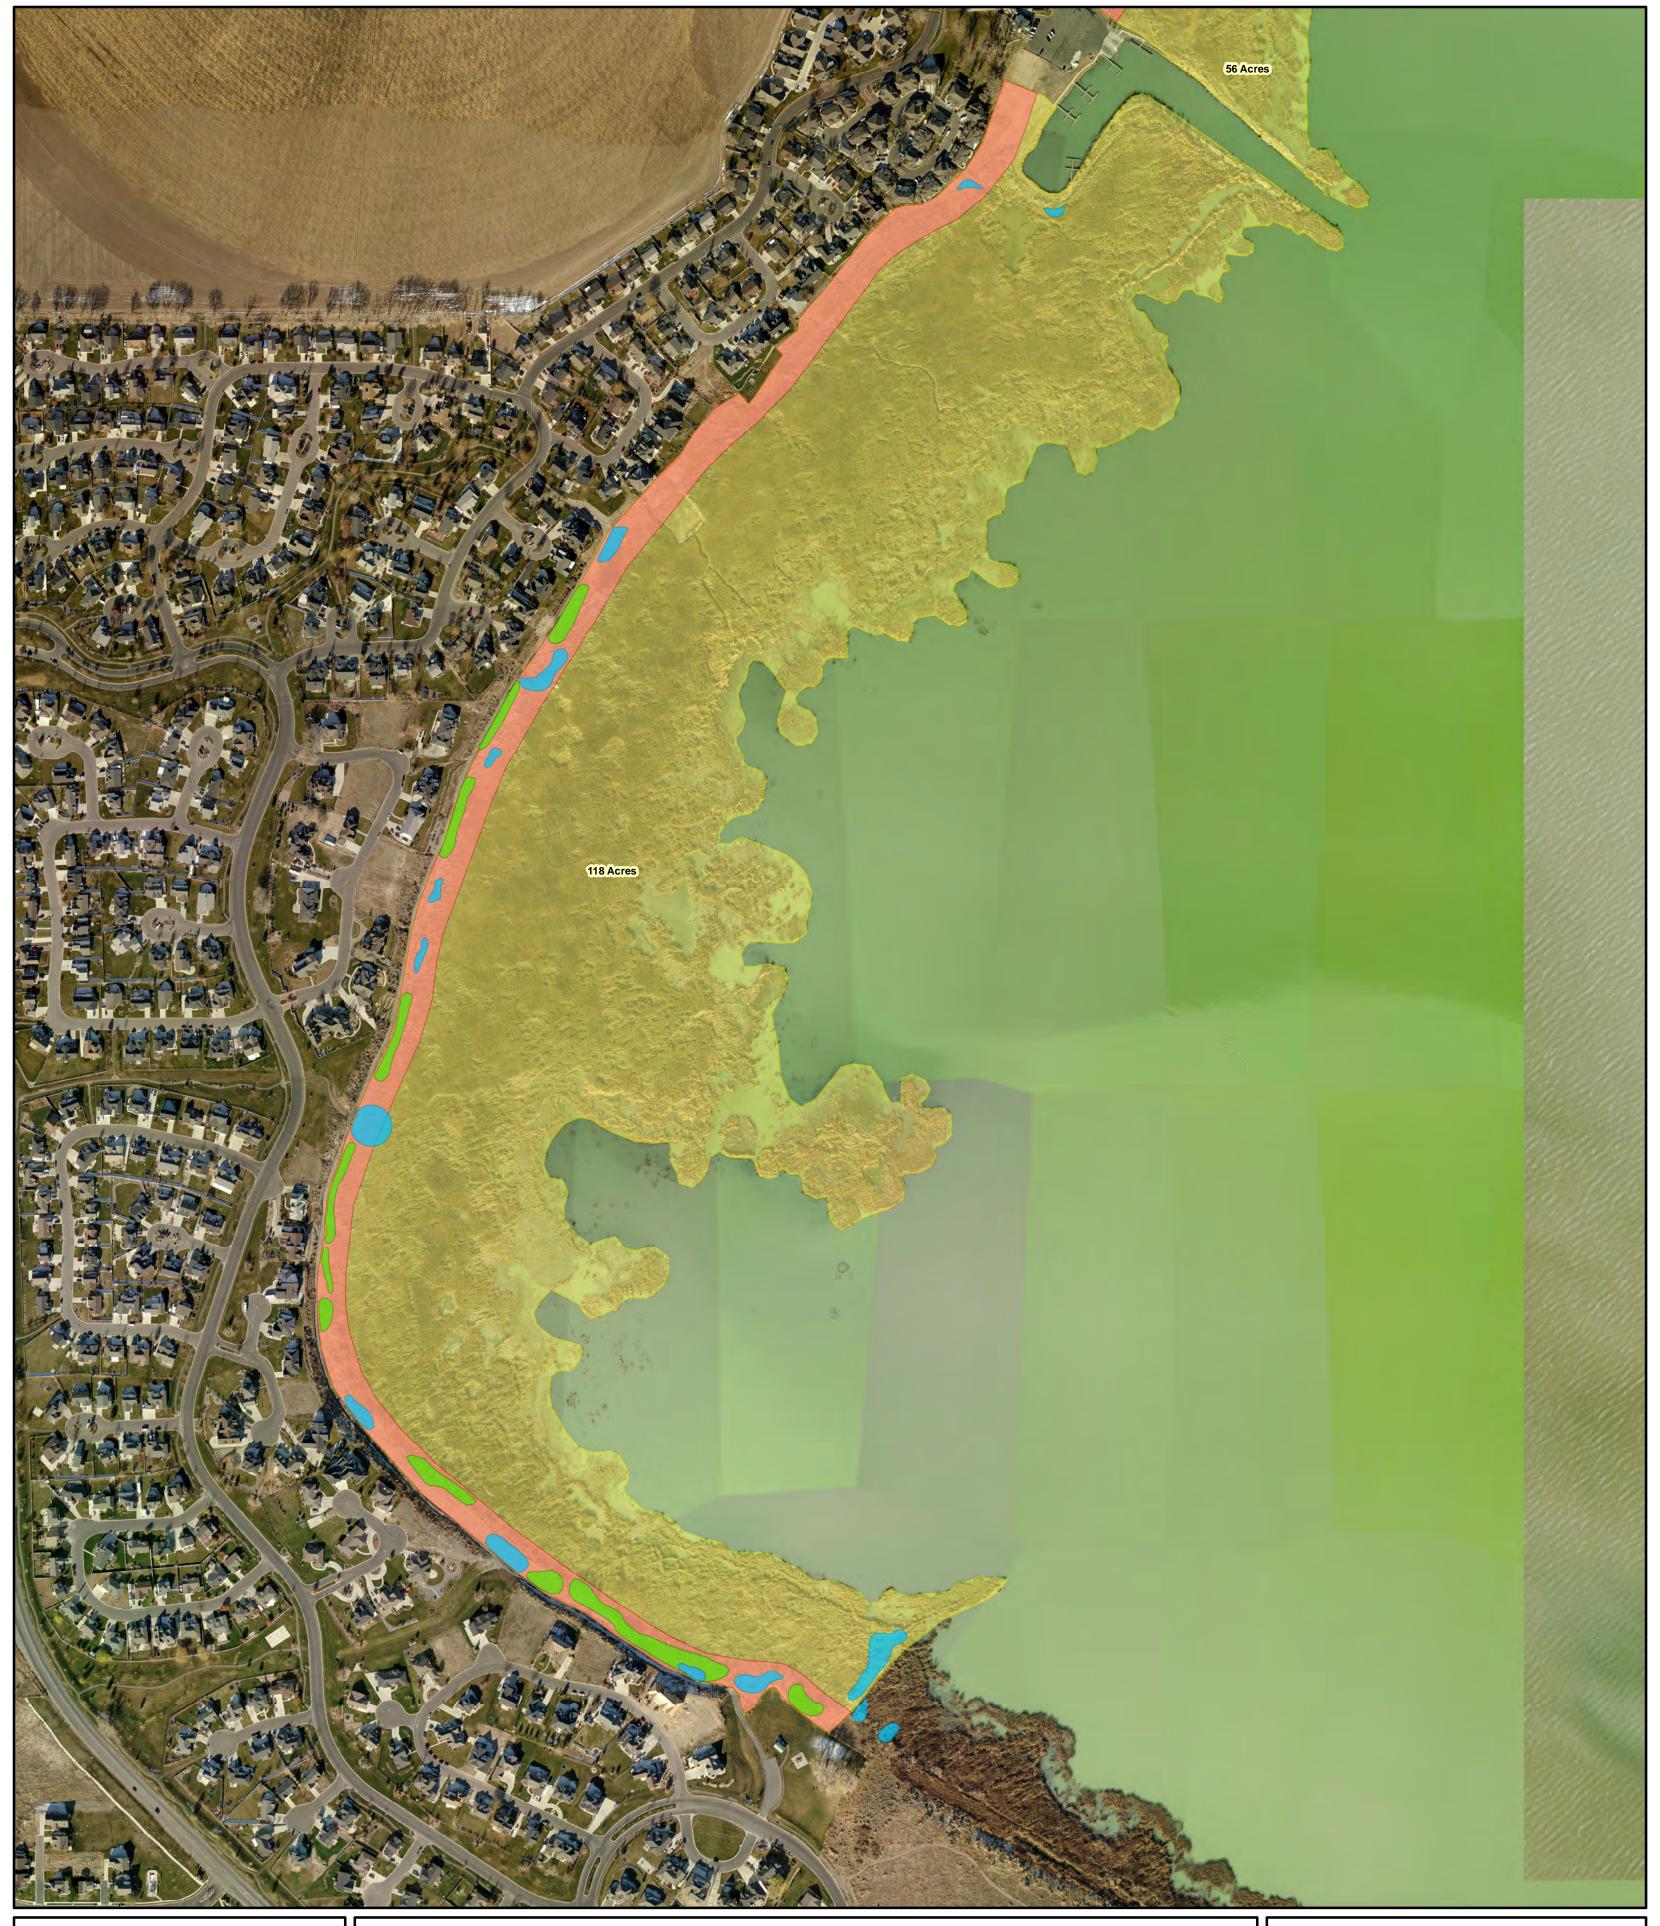

## Utah Lake Shoreline Restoration

3 Year Plan Saratoga Springs Area Spray Area - Fall 2011 - 258 Acres
Native Species Restoration - 2012 - 1.6 Acres
Tamarisk/Russian Olive Removal - 6.6 Acres
Re-establish Fire Break - Spring 2011