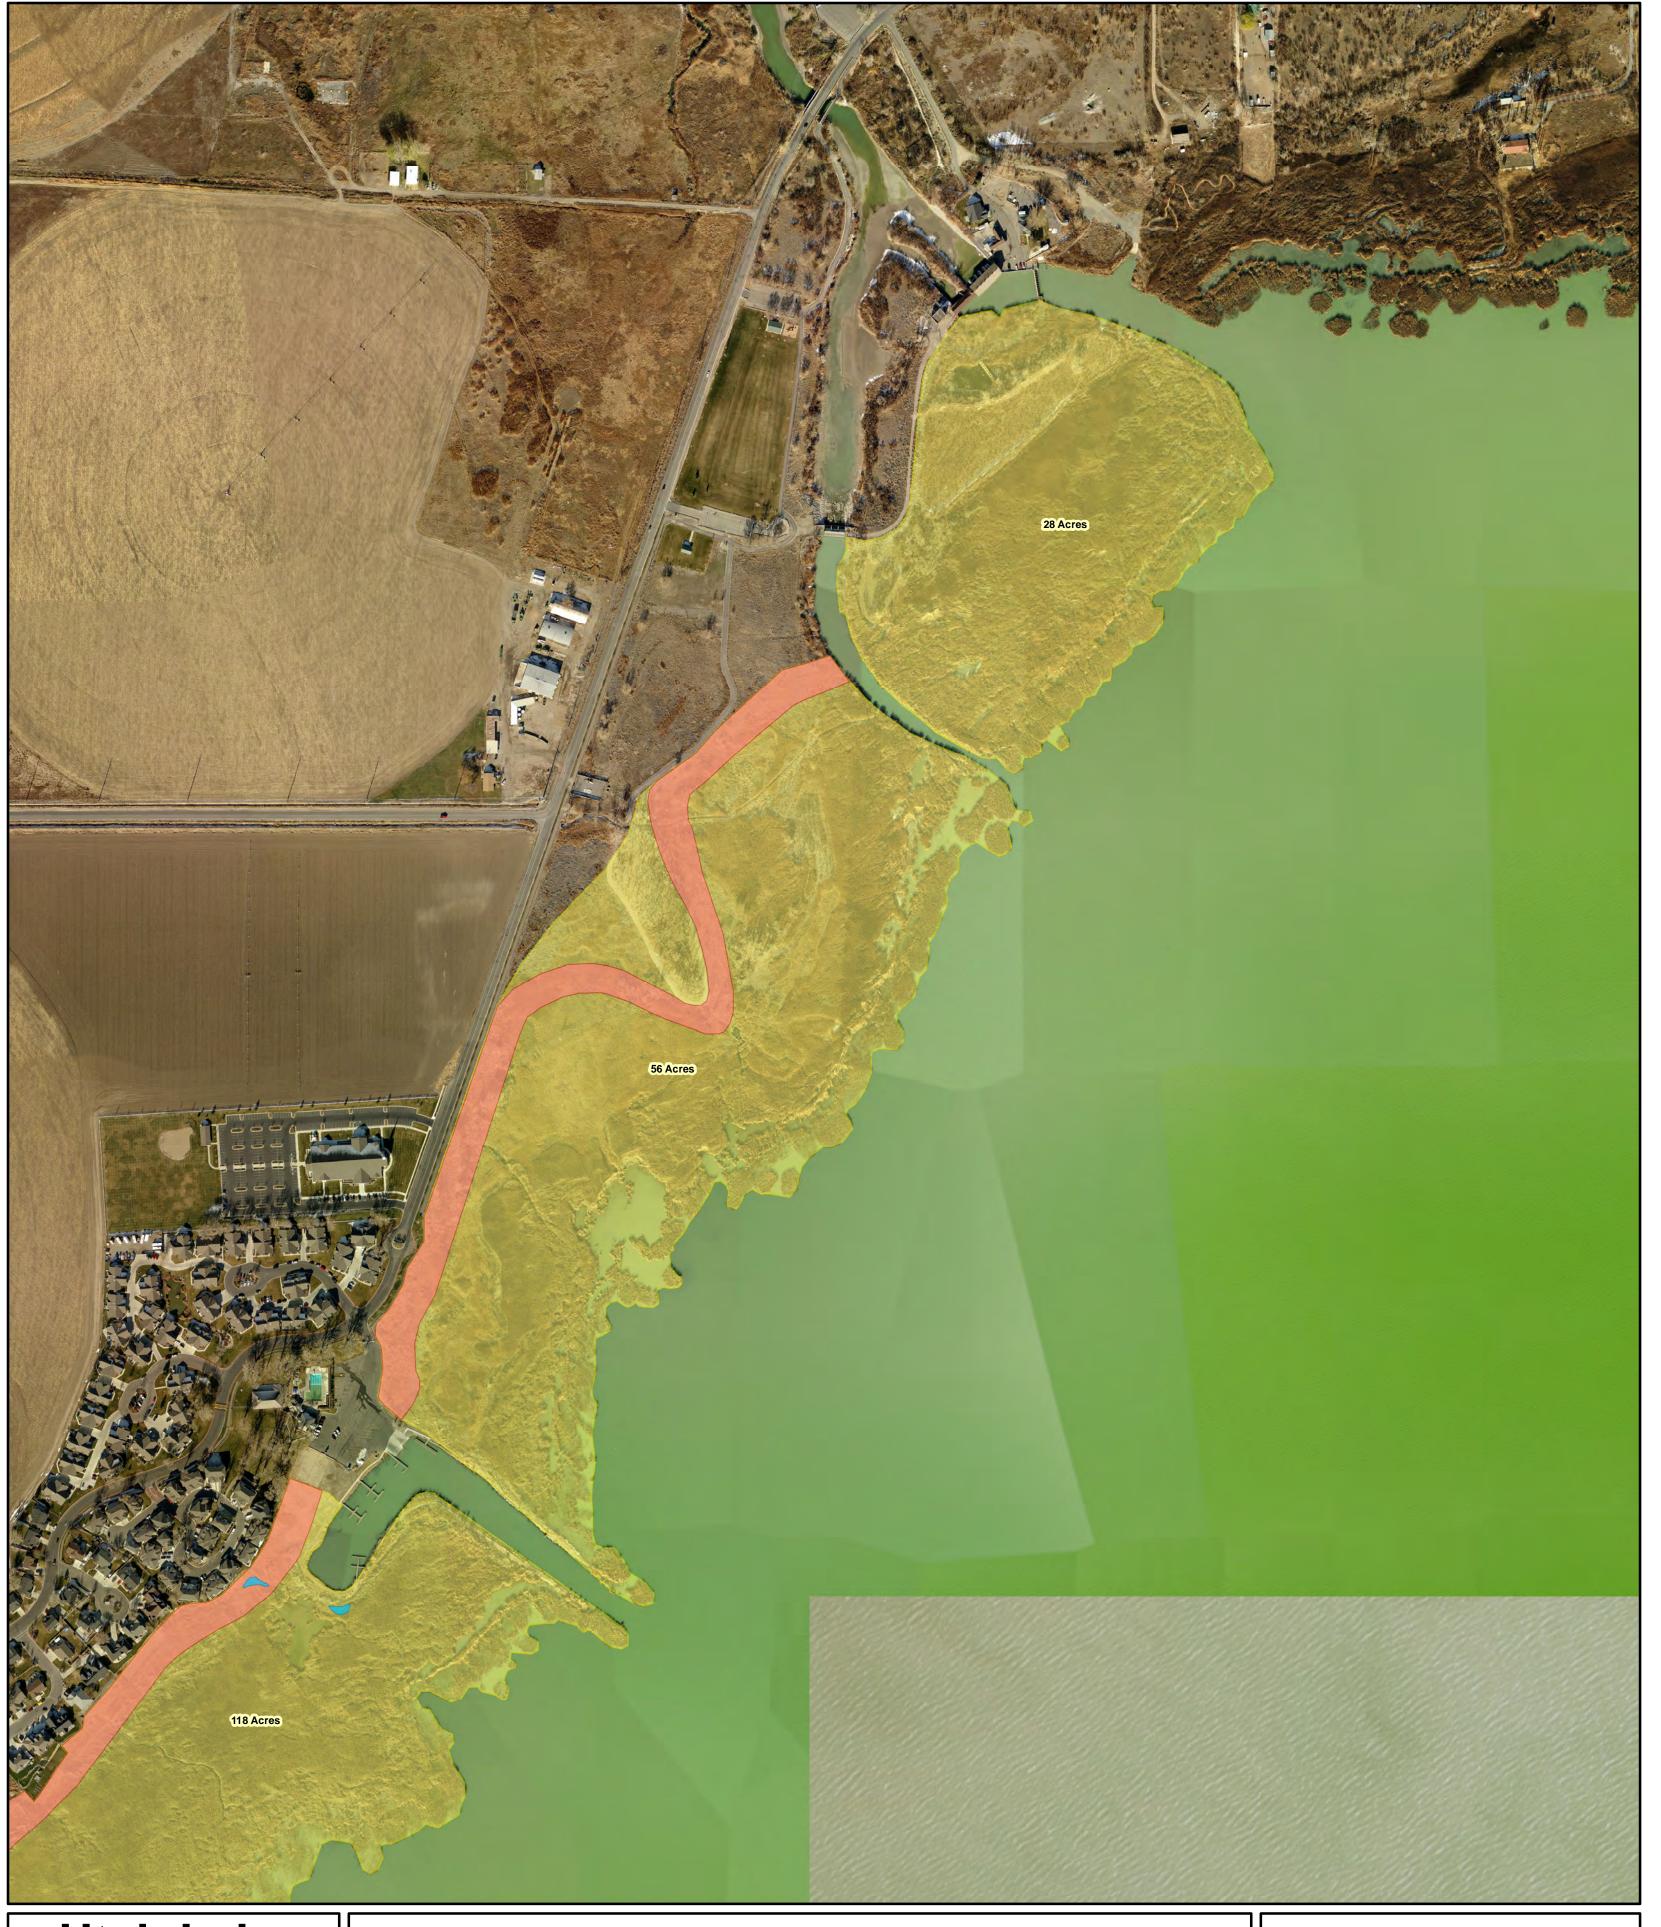

## Utah Lake Shoreline Restoration

3 Year Plan Saratoga Springs Area Spray Area - Fall 2011 - 258 Acres
Native Species Restoration - 2012 - 1.6 Acres
Tamarisk/Russian Olive Removal - 6.6 Acres
Re-establish Fire Break - Spring 2011