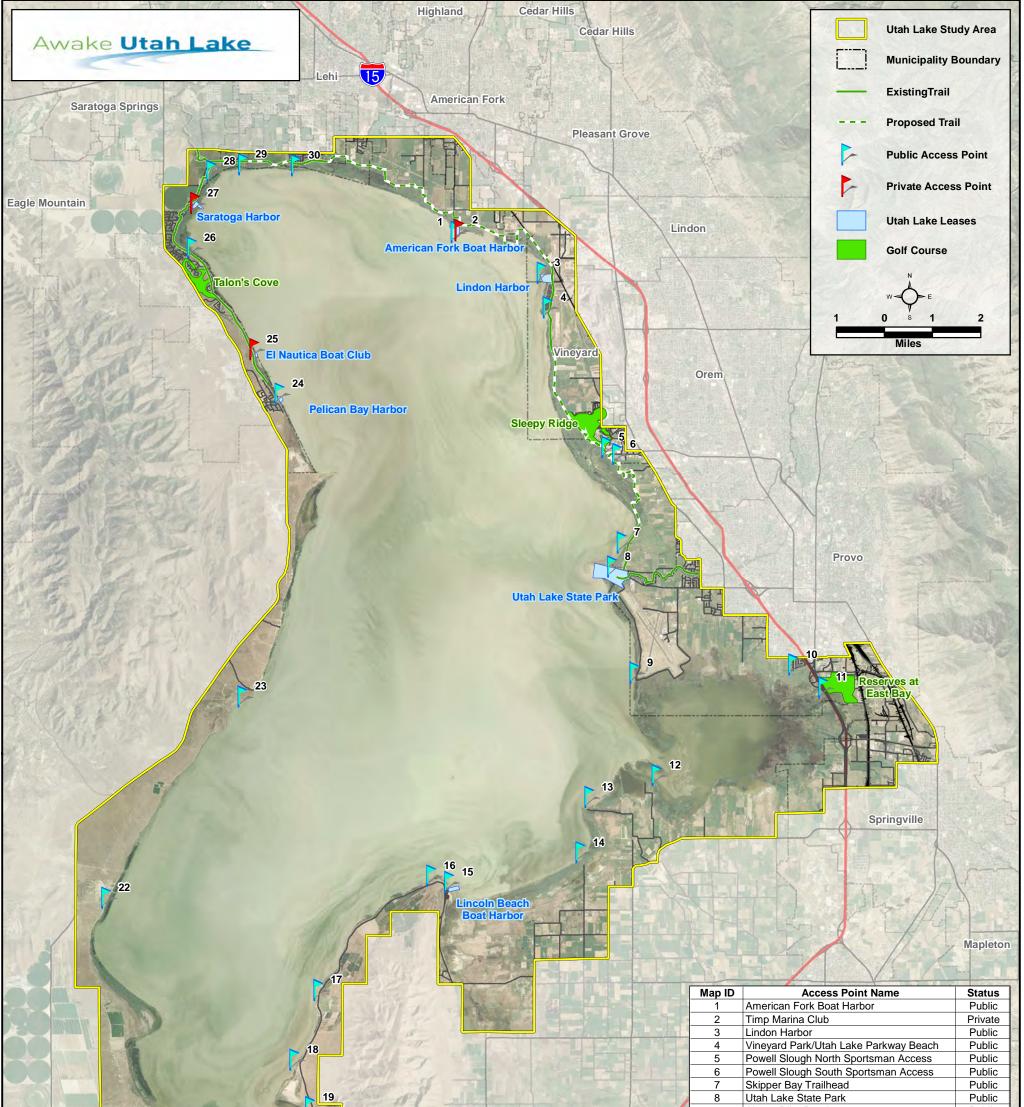

File: X:\Projects\Utah Lake Commission\figures\5.1 Recreation.mxd

|          |        | 9  | Airport Dike Road                       | Public  |
|----------|--------|----|-----------------------------------------|---------|
|          | 20     | 10 | Provo City 500 West Sportsman Access    | Public  |
|          |        | 11 | Mill Race Sportsman Access              | Public  |
| 1        |        | 12 | Swedes Lane Sportsman Access            | Public  |
|          |        | 13 | Sandy Beach                             | Public  |
|          |        | 14 | 4000 West Sportsman Access              | Public  |
| 123      |        | 15 | Lincoln Beach Boat Harbor               | Public  |
| 12 00    | 21     | 16 | Lincoln Point Parking/ Sportsman Access | Public  |
|          |        | 17 | Mulberry Beach                          | Public  |
| 8        |        | 18 | Goose Point North                       | Public  |
| in 1 and | Payson | 19 | Goose Point South                       | Public  |
| 1000     |        | 20 | Tower View Point                        | Public  |
|          |        | 21 | LeBaron Point                           | Public  |
| -        |        | 22 | Mile Marker 13/Mosida Acres             | Public  |
|          |        | 23 | Mile Marker 19 - North Knolls           | Public  |
|          |        | 24 | Pelican Bay Harbor                      | Public  |
|          | Genola | 25 | El Nautica Boat Club                    | Private |
| 1 1 1    |        | 26 | Eagle Park                              | Private |
|          |        | 27 | Saratoga Harbor                         | Private |
|          |        | 28 | Inlet Park                              | Public  |
| 300      |        | 29 | Blue Heron Beach                        | Public  |
|          |        | 30 | Loch Lomond Trailhead                   | Public  |
|          |        |    |                                         |         |

NOTES:

Trail information is provided by Utah County GIS. Lease and Access information from the Division of Forestry, Fire and State Lands, 2008.

osne

## 5.1 - Recreation and Lake Access Points

Map updated 12/18/2008

Utah Lake Commission and URS